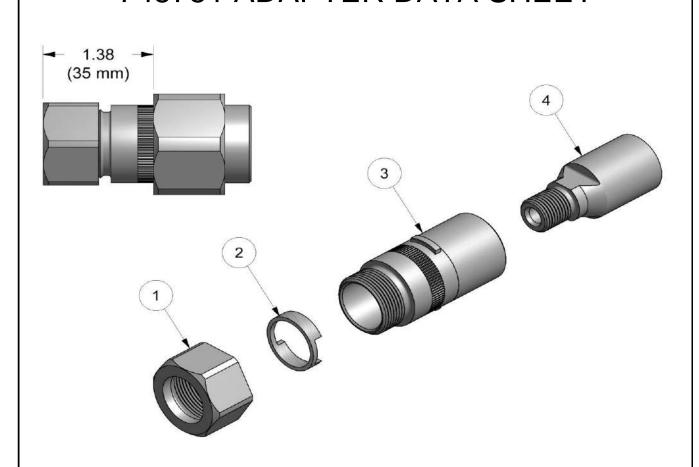

## **Assembly Instructions:**

- 1. Assemble extension (3), and anvil adapter (4) to installation tool using the same procedure as assembling a nose assembly onto an installation tool.
- 2. Assemble nose assembly to adapter using same procedure as assembling a nose assembly to an installation tool, the retaining nut stop (2) and nut (1) are used to hold the nose assembly anvil to the anvil adapter (4)

## **GAGE BILT**

MADE in USA

Type:

Rotatable Nose Assembly Adapter

Adapts 3/4" diameter nose assemblies to: GB745, GB756 and GB2581(A) installation tools

| Ref.<br>No. | Qty. | Description        | 745751 |
|-------------|------|--------------------|--------|
| 1           | 1    | Nut                | 211102 |
| 2           | 1    | Retaining Nut Stop | 240102 |
| 3           | 1    | Anvil Adapter      | 71033  |
| 4           | 1    | Extension          | 70836  |